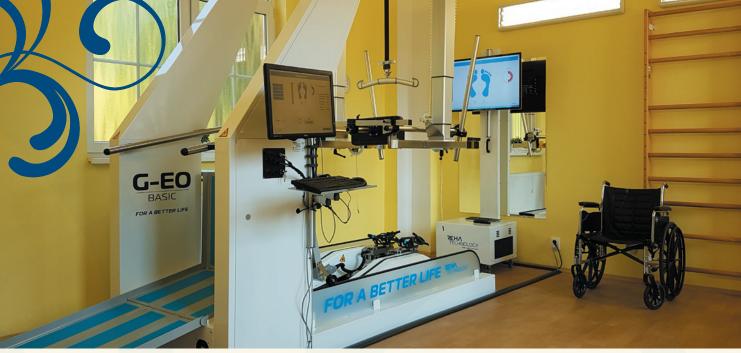

## G-EO SYSTEM<sup>TM</sup> | ADVANCED ROBOTIC DEVICE IN GAIT REHABILITATION

G-EO system is among the world's most advanced Robotic-assisted systems that are used for gait rehabilitation. It helps patients re-gain the ability to walk and to be independent in everyday life. This system is indicated for the treatment of stroke, Parkinson's disease, multiple sclerosis, cerebral palsy, acute spinal cord injury (SCI), traumatic brain injury (TBI), orthopaedic and trauma cases, by spastic patients, paraplegics and quadriplegics.

## **Main benefits:**

- » realistic simulation of floor walking
- » leads to natural movement practice, movement coordination and balance
- » partial movements function
- » paediatric mode
- » synchronized scenery visualization
- » pressure / tension, balance sensors control
- » data reports and performance assessment