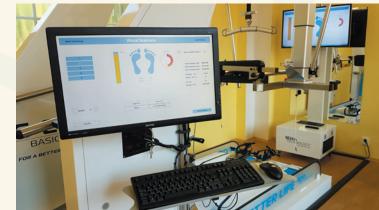

## G-EO SYSTEM<sup>TM</sup> | ADVANCED ROBOTIC DEVICE IN GAIT REHABILITATION

G-EO system is among the world's most advanced Robotic-assisted systems that are used for gait rehabilitation. It helps patients re-gain the ability to walk and to be independent in everyday life. This system is indicated for the treatment of stroke, Parkinson's disease, multiple sclerosis, cerebral palsy, acute spinal cord injury (SCI), traumatic brain injury (TBI), orthopaedic and trauma cases, by spastic patients, paraplegics and quadriplegics.

## **Main benefits:**

- » realistic simulation of floor walking
- » leads to natural movement practice, movement coordination and balance
- » partial movements function
- » paediatric mode
- » synchronized scenery visualization
- » pressure / tension, balance sensors control
- » data reports and performance assessment